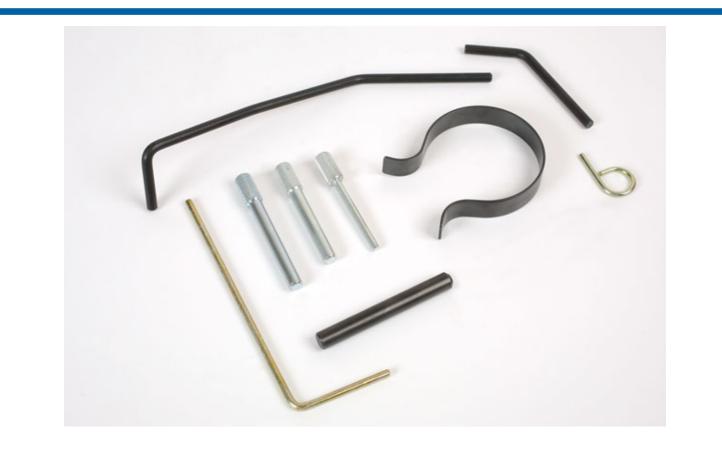

## Cambelt Tool Kit - for Citroën, Peugeot Petrol 1.6 16v

This kit provides the specially shaped camshaft and crankshaft locking pins that are essential for replacing the cambelt on the Citroën and Peugeot SOHC 8V 1.4L and DOHC 16V 1.4/1.6L petrol engines. It also includes an "extra hand" in the form of a cambelt clip which holds the new belt on to the crank pulley while the technician fits the belt to the rest of the pulleys.

## Additional Information

- Because these kits only contain those tools deemed as essential some users may need to consider additional tooling such as generic pulley/sprocket holding tools or DTI gauges. Laser tools have such products listed separately.
- Camshaft and crankshaft locking pins that are essential to replacing the cambelt on the Citroen and Peugeot DOHC 16v 1.6L petrol engines.

LASER Kamasa Gunson Connect

- Also included is a cambelt clip which holds the new belt onto the crank pulley whilst fitting the belt to the rest of the pulleys.
- This kit is suitable for use with the following replacement belt kits INA530037910, Contitech CT1065K3 and Gates K025581XS.
- Made in Sheffield.